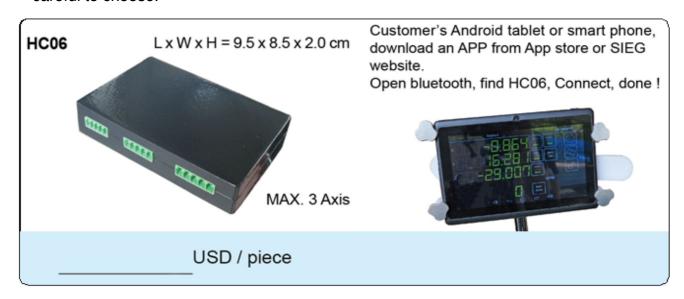

## (4)HC06

HC06 should work with Android tablet and smart phone with Bluetooth available. You could download the software from App store or SIEG websitehttp://www.siegind.com/download\_detail/&downloadsId=7.html . Then install this software on your tablet or phone. After that, open Bluetooth, find HC06, connect, then done!

Please note that the interface of APK software is designed with SIEG logo, be careful to choose.