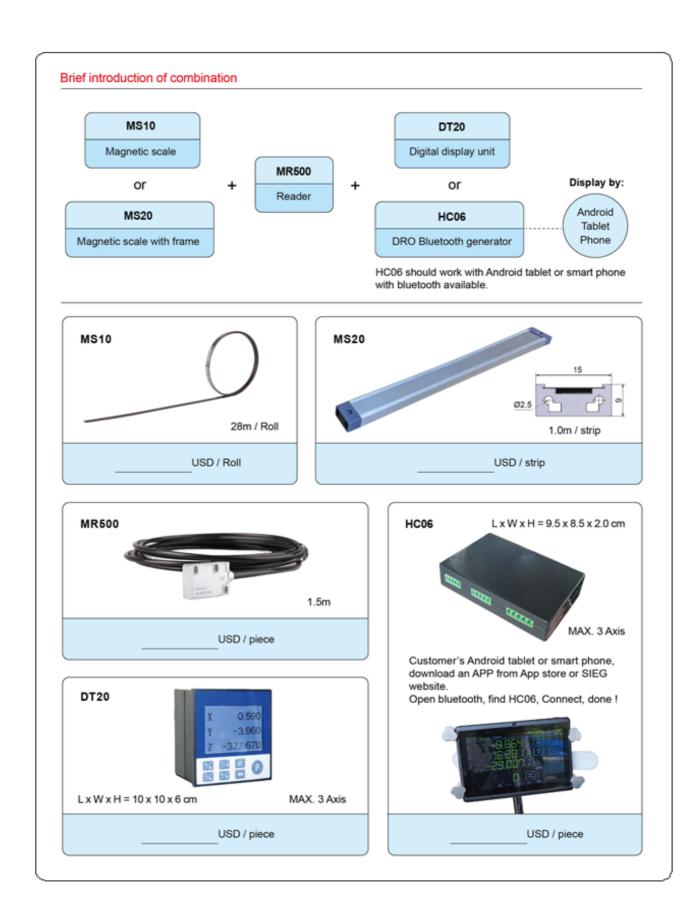

Theadvantages of the **Magnetic Scales Digital Readout**: small size, delicate structure, easy installation, convenient operation, and favorable price.

Generally speaking, a complete set of magnetic scale digital readout system consists of a magnetic scale(MS10 or MS20) + a reader(MR500) +a digital display unit(DT20). Of course according to different machines, different mounting bracket, screw, etc are also needed. Except the traditional digital display unit, we develop a new display method by using Bluetooth technology. Instead of providing the display unit, we could provide you a DRO Bluetooth generator(HC06). You should install a APK softwarehttp://www.siegind.com/download\_detail/&downloadsId=7.html on the own pad or phone (Android system only). After Bluetooth acquire the data from the reader, it will send the data on the APK software on your pad or phone.

## 3.Introduction of each part:

(1)MS10 and MS20 magnetic scale.

The MS10, we sale 28m/roll as a unit. The user could cut any length according to for her/his machine.

The MS20 is combined by the magnetic scale MS10, aluminum frame, steel strip, and left & right protective cover. We sale 1m/strip as a unit.

(2)MR500. The length of the standard cable of the MR500 is 1.5m. The head of the reader contacts with the magnetic scale. The end of cable connects to the DT20 digital display or HC06 Bluetooth generator.

## (3)DT20 digital display unit.

We have the two axis (X,Y) and three axis(X,Y,Z) digital display units could be provided. It has the function setting up, metric and imperial display alternative, and calculation function.

## (4)HC06

HC06 should work with Android tablet and smart phone with Bluetooth available. You could download the software from App store or SIEG websitehttp://www.siegind.com/download\_detail/&downloadsId=7.html . Then install this software on your tablet or phone. After that, open Bluetooth, find HC06, connect, then done!