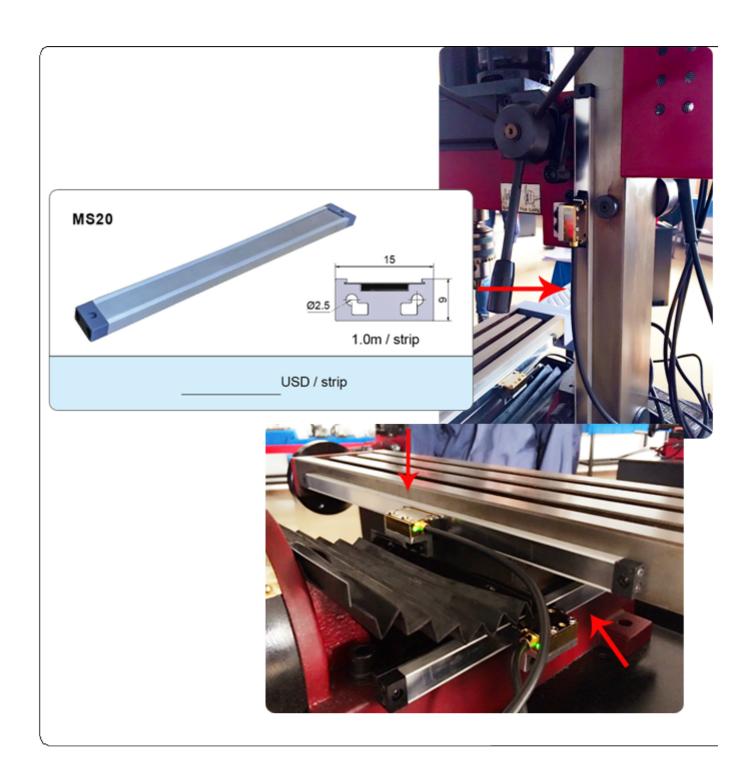

## 3.Introduction of each part:

(1)MS10 and MS20 magnetic scale.

The MS10, we sale 28m/roll as a unit. The user could cut any length according to for her/his machine.

The MS20 is combined by the magnetic scale MS10, aluminum frame, steel strip, and left & right protective cover. We sale 1m/strip as a unit.