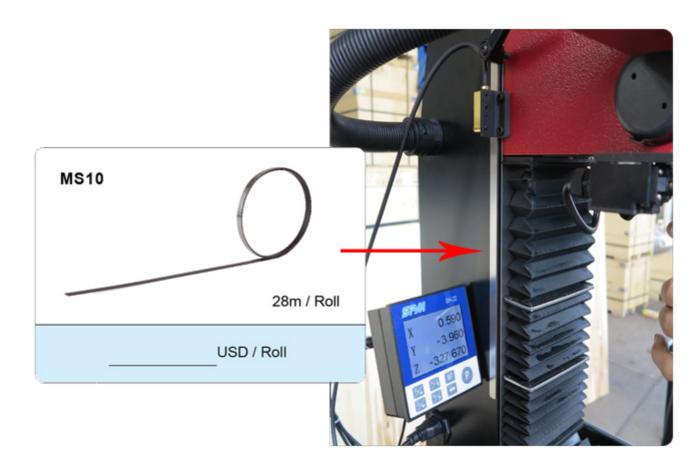

## 3.Introduction of each part:

(1)MS10 and MS20 magnetic scale.

The MS10, we sale 28m/roll as a unit. The user could cut any length according to for her/his machine.

The MS20 is combined by the magnetic scale MS10, aluminum frame, steel strip, and left & right protective cover. We sale 1m/strip as a unit.