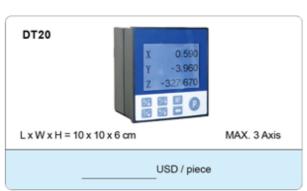

## (3)DT20 digital display unit.

We have the two axis (X,Y) and three axis(X,Y,Z) digital display units could be provided. It has the function setting up, metric and imperial display alternative, and calculation function.