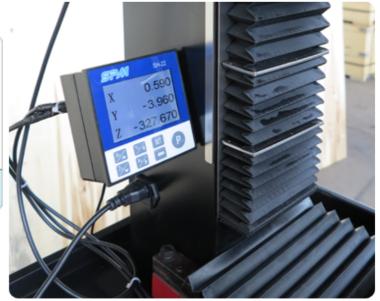

## (3)DT20 digital display unit.

We have the two axis (X,Y) and three axis(X,Y,Z) digital display units could be provided. It has the function setting up, metric and imperial display alternative, and calculation function.