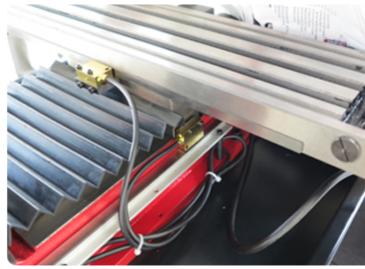

(2)MR500. The length of the standard cable of the MR500 is 1.5m. The head of the reader contacts with the magnetic scale. The end of cable connects to the DT20 digital display or HC06 Bluetooth generator.

## (3)DT20 digital display unit.

We have the two axis (X,Y) and three axis(X,Y,Z) digital display units could be provided. It has the function setting up, metric and imperial display alternative, and calculation function.