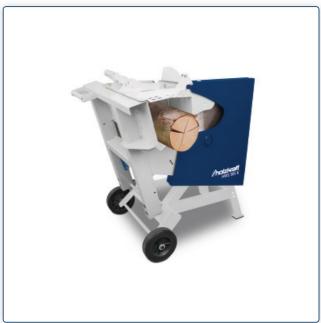

## **Description** ~

- · Closed and safe sawing area for greater safety thanks to the legally required saw-protection device
- Fast and ergonomic handling with patented protective flap
- Anti-rotation of the wood by stamped barbs in the rocker
- Stable, torsion-resistant steel frame
- Robust and strong circular saw motor
- Energy-saving work thanks to ideal rocker pivot
- Driving device for easy transport
- · Shock, scratch and weather resistant due to high quality powder coating
- Phase inverter for all 400 V models

## Technical data >

| Dimensions and weights          |                                  |                                             |              |
|---------------------------------|----------------------------------|---------------------------------------------|--------------|
| Length (product) approx. 860 mm |                                  | Width/depth (product) approx.               | 775 mm       |
| Height (product) approx.        | 990 mm                           | Net weight approx.                          | 75 kg        |
| Rocker support                  | 735 mm                           |                                             |              |
| Drive                           |                                  |                                             |              |
| Drive type                      | Electric motor with direct drive |                                             |              |
| Electrical Data                 |                                  |                                             |              |
| Supply voltage                  | 400 V                            | Mains frequency                             | 50 Hz        |
| Delivery power                  | 2,4 kW                           | Absorbed power                              | 3 kW         |
| Noise emission                  |                                  |                                             |              |
| Sound pressure level Lp         | 95 dB(A)                         | Sound pressure level Lp in idling           | 89 dB(A)     |
| Noise power level Lw            | 104 dB(A)                        | Noise power level Lw in idling              | 98 dB(A)     |
| Saw blade                       |                                  |                                             |              |
| Sawblade circumferential speed  | 74 m/s                           | Saw blade diameter                          | 500 / 505 mm |
| Cutting performance             |                                  |                                             |              |
| Max. cutting performance rocker | 170 mm                           | Max. rocker cutting performance in firewood | 240 x 190 mm |