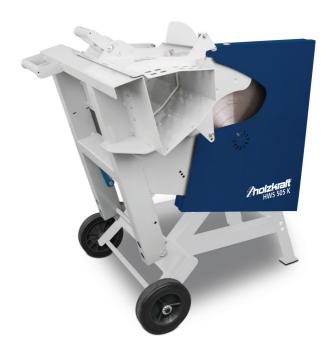

# Tilting circular saw

# HWS 505 K (400 V)

Robust design with direct drive

## **Description** ~

- · Closed and safe sawing area for greater safety thanks to the legally required saw-protection device
- Fast and ergonomic handling with patented protective flap
- Anti-rotation of the wood by stamped barbs in the rocker
- Stable, torsion-resistant steel frame
- Robust and strong circular saw motor
- Energy-saving work thanks to ideal rocker pivot
- Driving device for easy transport
- · Shock, scratch and weather resistant due to high quality powder coating
- Phase inverter for all 400 V models