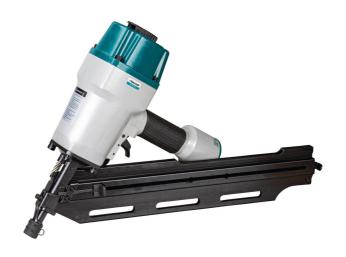

# NG 90 PRO

# **Description** ~

- With adjustable exhaust air outlet
- For making crates, disposable pallets, crates, frames, partitions, racks, formwork and fixing gypsum fiber boards
- With rubberized handle, cold-insulating, non-slip and vibration-reducing
- · With under loader magazine and contact security

### Special features:

• For strip-bonded nails 55-90 mm with an angle of 34 degrees and a diameter of 2.87 mm, 3.05 mm and 3.33 mm

### Technical data >

| General features                 |                                                            |                   |       |
|----------------------------------|------------------------------------------------------------|-------------------|-------|
| Air requirement average, approx. | 4,8 l/Schuss                                               | Working pressure  | 6 bar |
| Min. nail size                   | 55 mm                                                      | Max. nail size    | 90 mm |
| Nail type                        | strip-bound nails angle 34 ° / Ø = 2.87 o. 3.05 or 3.33 mm | Connecting thread | 1/4 " |
| Dimensions and weights           |                                                            |                   |       |
| Net weight approx.               | 4,5 kg                                                     |                   |       |