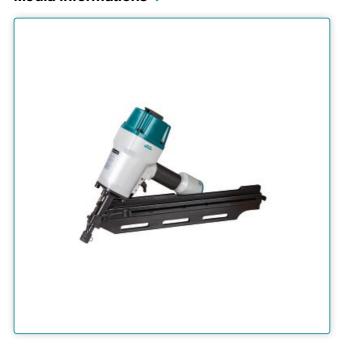

#### Media informations >

# **Description** ~

- With adjustable exhaust air outlet
- For making crates, disposable pallets, crates, frames, partitions, racks, formwork and fixing gypsum fiber boards
- With rubberized handle, cold-insulating, non-slip and vibration-reducing
- · With under loader magazine and contact security

### Special features:

• For strip-bonded nails 55-90 mm with an angle of 34 degrees and a diameter of 2.87 mm, 3.05 mm and 3.33 mm