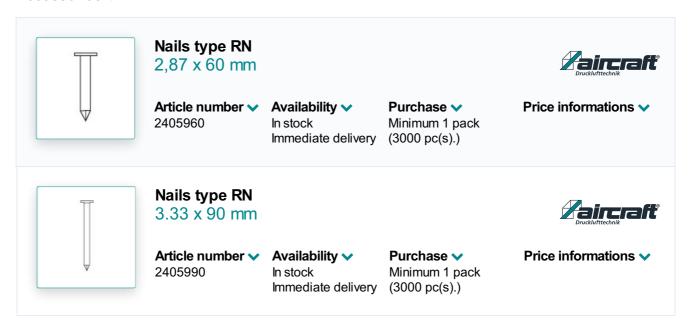

### Special features:

• For strip-bonded nails 55-90 mm with an angle of 34 degrees and a diameter of 2.87 mm, 3.05 mm and 3.33 mm

### Accessories >

Prices on this data sheet are recommended retail prices, subject to change, in €, plus VAT at the statutory rate, plus packaging, shipping, transport, unloading, assembly and, if applicable, instruction costs. Sales prices of the dealers can