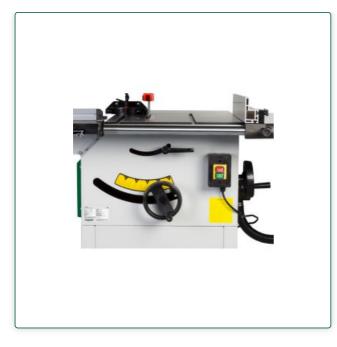

## Description ~

- Large dimensioned cast iron table
- Saw blade tilt from 0° to 45°, precise, accurate to the degree and conveniently adjustable via handwheel and scale
- Large central suction connection Ø 100 mm
- The saw blade height adjustment is also carried out via a hand wheel from the operator's front panel
- The stable suspension of the saw unit at the front and rear enables precise cuts to be made
- Equipped with powerful motor and thermal overload protection
- Incl. saw blade protection hood with integrated suction connection
- With standard table extension

#### Media informations ~

With accurate and smooth height and tilt adjustment of the saw unit through easy-to-use handwheel

Parallel fence with round bar guide

High-quality angle stop included