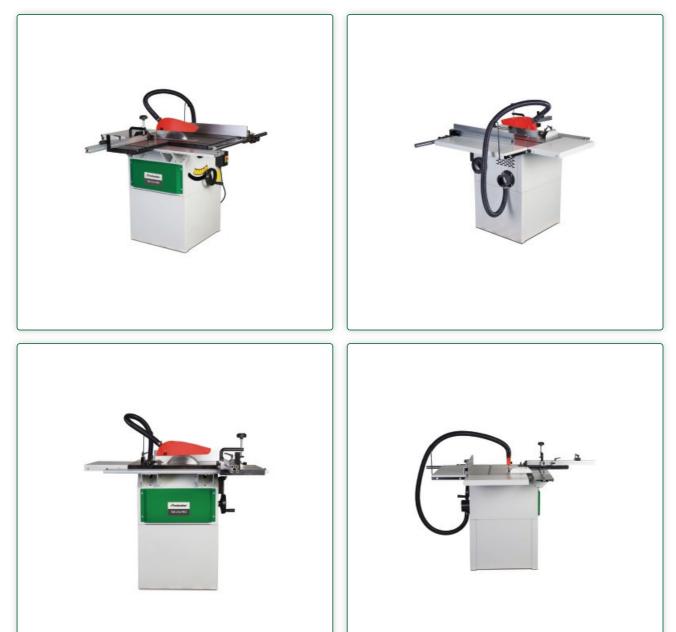

# Table saw

# TKS 254 PRO (400 V)

Fixed machine with heavy base and maximum cutting depth 80 mm.

## Delivery content v

- Substructure
- Sliding table
- Table extension
- Rip fence
- Saw blade 254 x 30 x 3.0 mm Z40
- Saw blade guard with suction hose
- Angle stop

## Description ~

- Large dimensioned cast iron table
- Saw blade tilt from 0° to 45°, precise, accurate to the degree and conveniently adjustable via handwheel and scale
- Large central suction connection Ø 100 mm
- The saw blade height adjustment is also carried out via a hand wheel from the operator's front panel
- The stable suspension of the saw unit at the front and rear enables precise cuts to be made
- Equipped with powerful motor and thermal overload protection
- Incl. saw blade protection hood with integrated suction connection
- With standard table extension