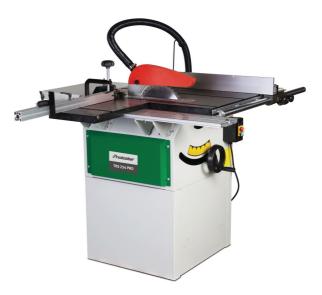

# Table saw

# TKS 254 PRO (400 V)

Fixed machine with heavy base and maximum cutting depth 80 mm.

## Delivery content v

- Substructure
- Sliding table
- Table extension
- Rip fence
- Saw blade 254 x 30 x 3.0 mm Z40
- Saw blade guard with suction hose
- Angle stop

## Description ~

- Large dimensioned cast iron table
- Saw blade tilt from 0° to 45°, precise, accurate to the degree and conveniently adjustable via handwheel and scale
- Large central suction connection Ø 100 mm
- The saw blade height adjustment is also carried out via a hand wheel from the operator's front panel
- The stable suspension of the saw unit at the front and rear enables precise cuts to be made
- Equipped with powerful motor and thermal overload protection
- Incl. saw blade protection hood with integrated suction connection
- With standard table extension