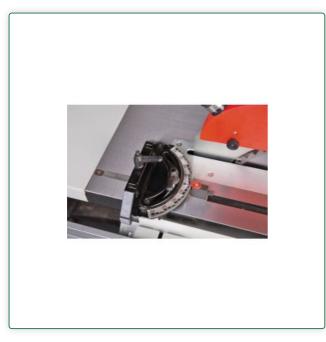

## Description ~

- Large dimensioned cast iron table
- Saw blade tilt from 0° to 45°, precise, accurate to the degree and conveniently adjustable via handwheel and scale
- Large central suction connection Ø 100 mm
- The saw blade height adjustment is also carried out via a hand wheel from the operator's front panel
- The stable suspension of the saw unit at the front and rear enables precise cuts to be made
- Equipped with powerful motor and thermal overload protection
- Incl. saw blade protection hood with integrated suction connection
- With standard table extension

#### Media informations ~

With accurate and smooth height and tilt adjustment of the saw unit through easy-to-use handwheel

Parallel fence with round bar guide

High-quality angle stop included