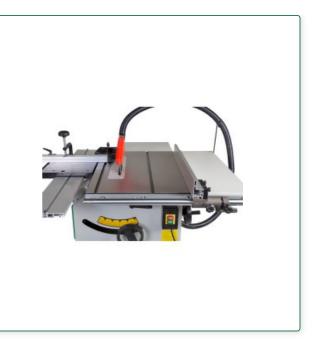

## Description ~

- Large dimensioned cast iron table
- Saw blade tilt from 0° to 45°, precise, accurate to the degree and conveniently adjustable via handwheel and scale
- Large central suction connection Ø 100 mm
- The saw blade height adjustment is also carried out via a hand wheel from the operator's front panel
- The stable suspension of the saw unit at the front and rear enables precise cuts to be made
- Equipped with powerful motor and thermal overload protection
- Incl. saw blade protection hood with integrated suction connection
- With standard table extension

#### Media informations ~

With accurate and smooth height and tilt adjustment of the saw unit through easy-to-use handwheel

Parallel fence with round bar guide

High-quality angle stop included