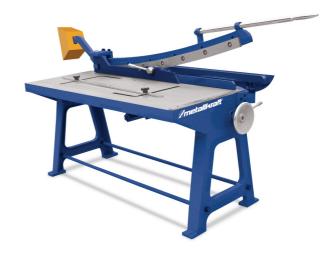

# Manual sheet metal shears

# **BSS 1020 E**

Manual operation. In heavy design

# **Description** ~

- For metal sheets up to 1.5 mm
- · Extremely stable and heavy construction of cast iron
- Open design
- Large cast work table
- The standard hold-down ensures good cutting results
- Removable miter fence on work table
- Over hand crank adjustable side stop length
- · Optimal price-performance ratio

#### Technical data >

| General features                 |            |                                                         |         |
|----------------------------------|------------|---------------------------------------------------------|---------|
| Working width                    | 1050 mm    | Cutting performance material tensile strength 400 N/mm² | 1.50 mm |
| Rear stop adjustment range up to | 0 – 550 mm |                                                         |         |
| Dimensions and weights           |            |                                                         |         |
| Length (product) approx.         | 2000 mm    | Width/depth (product) approx.                           | 850 mm  |
| Height (product) approx.         | 1500 mm    | Net weight approx.                                      | 435 kg  |
| Table length                     | 600 mm     | Table depth                                             | 1280 mm |
| Table height                     | 750 mm     |                                                         |         |