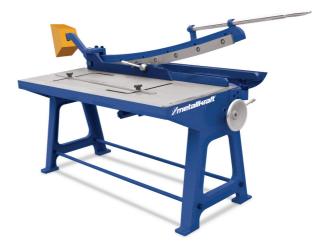

### Description 🗸

- For metal sheets up to 1.5 mm
- Extremely stable and heavy construction of cast iron
- Open design
- Large cast work table
- The standard hold-down ensures good cutting results
- Removable miter fence on work table
- Over hand crank adjustable side stop length
- Optimal price-performance ratio

## Technical data 🗸

| General features                 |            |                                                                     |         |
|----------------------------------|------------|---------------------------------------------------------------------|---------|
| Working width                    | 1250 mm    | Cutting performance material tensile strength 400 N/mm <sup>2</sup> | 1.50 mm |
| Rear stop adjustment range up to | 0 – 550 mm |                                                                     |         |
| Dimensions and weights           |            |                                                                     |         |
| Length (product) approx.         | 2450 mm    | Width/depth (product) approx.                                       | 1000 mm |
| Height (product) approx.         | 1820 mm    | Net weight approx.                                                  | 480 kg  |
| Table length                     | 600 mm     | Table depth                                                         | 1530 mm |
| Table height                     | 750 mm     |                                                                     |         |