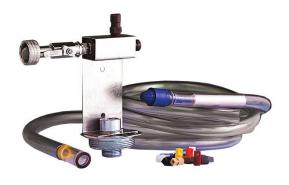

## HydroMester

## High flow dilution for large tanks, totes and drums

HydroMaster drum or wall mounted proportioners automatically mix liquid cleaning and sanitizing concentrates with water and dispense the diluted solution into any container. Any size container of concentrate can be used with the HydroMaster because there's no need to tip the container to pour the contents. HydroMasters use water power, not electricity, so concentrates don't have to be located near outlets, just within a hose's reach of a water source.

- · High quality, chemically resistant materials
- Increased productivity of employees
- Non-electric
- Enhanced safety
- · Compact, easy to store
- Maximized cleaning product performance
- More conscientious response to environmental concerns