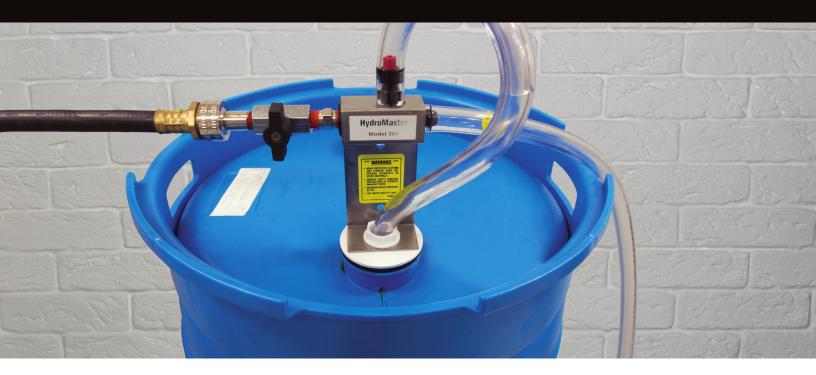

## HydroMester

## High flow dilution for large tanks, totes and drums

HydroMaster drum or wall mounted proportioners automatically mix liquid cleaning and sanitizing concentrates with water and dispense the diluted solution into any container. Any size container of concentrate can be used with the HydroMaster because there's no need to tip the container to pour the contents. HydroMasters use water power, not electricity, so concentrates don't have to be located near outlets, just within a hose's reach of a water source.

## Models & Specifications

| Model # | Description        | Flow Rate<br>(GPM) | # of Products | Approximate Dilution Range |        |  |
|---------|--------------------|--------------------|---------------|----------------------------|--------|--|
|         |                    |                    |               | Min.                       | Max.   |  |
| 204     | Wall mounted       | 4.8                | 1             | 4.5:1                      | 400:1  |  |
| 206     | Wall/drum mounted  | 4.8                | 1             | 4.5:1                      | 400:1  |  |
| 208     | High concentration | 2.5                | 1             | 1:1                        | 110:1  |  |
| 216     | Wall/drum mounted  | 9.8                | 1             | 5:1                        | 1024:1 |  |
| 220     | /drum mouWalInted  | 16.8               | 1             | 8:1                        | 1136:1 |  |