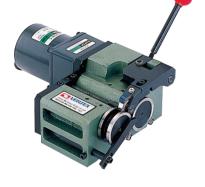

## ORDER NO.V-PGM CODE NO.2002-020

WITH MOTOR TYPE Ø1.5-Ø25 WEIGHT: 11.8kgs

### **Features**

- 1. High accuracy cylindrical grinding work possible just by putting this economical unit on surface grinder.
- 2.No center alignment necessary, just put work on rollers.
- 3.Portable with single hand, thus easily set on grinding.
- 4. With rollers motor -driven attention can be **FEATURES** concentrated on table/wheel feeds.
- 5.Work can be formed in radius taper as well 6.Double roller unit available for long pin or punch grinding.