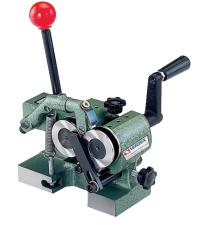

## ORDER NO.V-PG CODE NO.2002-010

STANDARD- TYPE Ø1.5-Ø25 WEIGHT: 6.6kgs

Punch grinder is a tool which can be put on the surface grinding machine for round punches(1.5mm-25mm). It can be ground by putting among three rollers of punch grinder. without checking the center. Accuracy of roller within 0.005mm while turning right or left. It can allow lenght 5-35m/m

Accuracy of point A within 0.005m/m and point B Within 0.008m/m while turning.