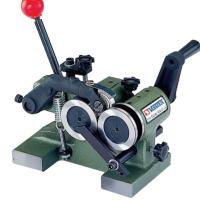

## ORDER NO.V-PGM CODE NO.2002-020

WITH MOTOR TYPE Ø1.5-Ø25 WEIGHT: 11.8kgs

### **Features**

- 1. High accuracy cylindrical grinding work possible just by putting this economical unit on surface grinder.
- 2.No center alignment necessary, just put work on rollers.
- 3.Portable with single hand, thus easily set on grinding.
- 4. With rollers motor -driven attention can be **FEATURES** concentrated on table/wheel feeds.
- 5.Work can be formed in radius taper as well 6.Double roller unit available for long pin or punch grinding.