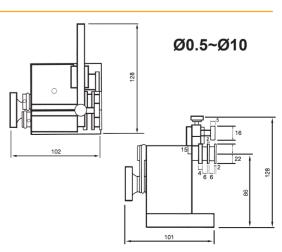

## ORDER NO:V-PGA CODE NO.2002-030

### WEIGHT:3.1kgs

1. The small punch grinder can process from dia 0.5mm to 6mm. If the length of workpiece is about 10mm which can be grind.

This punch grinder can work with surface grinding machine and to grinding any sizes.

2. Easy operation and high precision make it to be the best grindig tool for small workpiece.