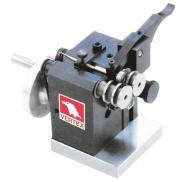

## ORDER NO.V-PG CODE NO.2002-010

STANDARD- TYPE Ø1.5-Ø25 WEIGHT: 6.6kgs

Punch grinder is a tool which can be put on the surface grinding machine for round punches(1.5mm-25mm). It can be ground by putting among three rollers of punch grinder. without checking the center. Accuracy of roller within 0.005mm while turning right or left. It can allow lenght 5-35m/m

Accuracy of point A within 0.005m/m and point B Within 0.008m/m while turning.