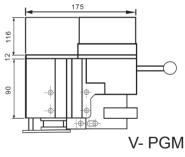

## ORDER NO.V-PGM CODE NO.2002-020

WITH MOTOR TYPE Ø1.5-Ø25 WEIGHT: 11.8kgs

| Mounting surface(RLxFB)          | 175X218X90mm           |
|----------------------------------|------------------------|
| 50Hz/220v                        | 108rpm                 |
| Roller speed 60Hz/110v           | 129rpm                 |
| Accuracy(Roundness and cond      | centricity)25.4mm      |
| Roller driving motor 110v, Sing  | le phase, 25W          |
| (Specifications are subject to c | hange without notice.) |