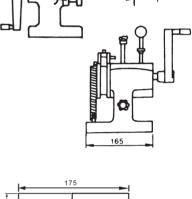

| Mounting surface(RLxFB)          | 175X218X90mm           |
|----------------------------------|------------------------|
| 50Hz/220v                        | 108rpm                 |
| Roller speed 60Hz/110v           | 129rpm                 |
| Accuracy(Roundness and cond      | centricity)25.4mm      |
| Roller driving motor 110v, Sing  | le phase, 25W          |
| (Specifications are subject to c | hange without notice.) |